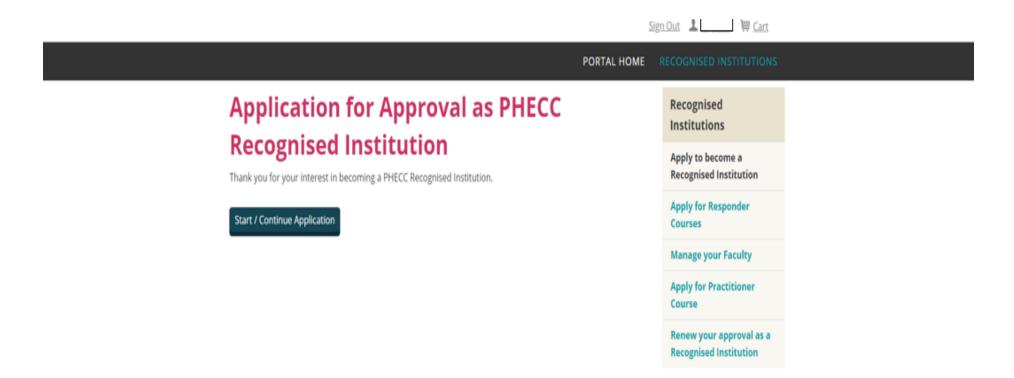

|                                                                                                                                            | PORTAL HOME RECOGNISED INST                                                                                                                                                                                                        | TITUTIONS RESOURCES                             |
|--------------------------------------------------------------------------------------------------------------------------------------------|------------------------------------------------------------------------------------------------------------------------------------------------------------------------------------------------------------------------------------|-------------------------------------------------|
| Create an account to become                                                                                                                | The Recognised Institution (RI) portal is an online system that allows RIs and applicants to manage aspects of your organisation's interactions with PHECC                                                                         |                                                 |
| a new recognised institution                                                                                                               | for responder and practitioner level courses.<br>This includes applying for recognised institution status, courses and renewal as<br>a RI.                                                                                         | Apply to become a<br>Recognised Institution     |
| Sign in to your existing account<br>Create an account to manage your<br>existing recognised institution<br>Existing RIs and new applicants | Once you create an account and log in you will be able to apply to:                                                                                                                                                                | Apply for Responder<br>Courses                  |
|                                                                                                                                            | <ul> <li>deliver course(s) at responder (CFR, CFR and MLO, FAR, EFR, EFR –<br/>BTEC) level</li> </ul>                                                                                                                              | Manage your Faculty                             |
|                                                                                                                                            | provide NQEMT practitioner level course (EMT, P, AP) The portal also allows you to update your faculty listing for courses and submit                                                                                              | Apply for Practitioner<br>Course                |
|                                                                                                                                            | your policies and procedures for application and renewal purposes.<br>Once you log in you may see Alerts to let you know when we need information<br>from you. You will also will be able to track the status of your submissions. | Renew your approval as a Recognised Institution |