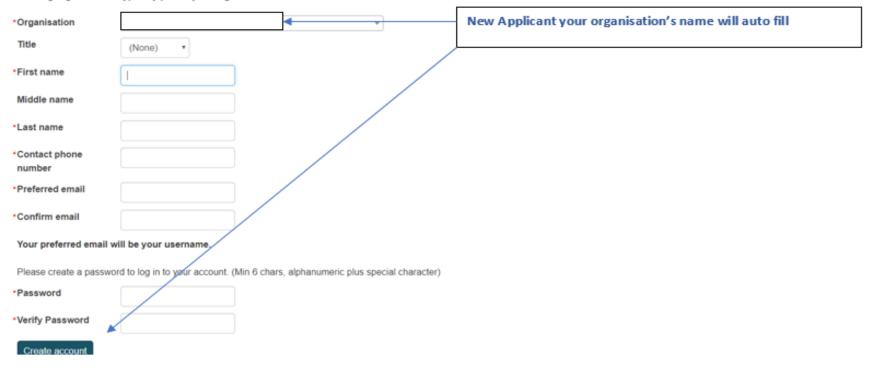

#### Or Sign up to manage your existing RI.

Please complete this form accurately. You will be redirected to the application form when you click "Create account". Please make a note of your login information as you will need this to access the RI portal in future and to progress this application.

#### Existing organisations type any part of your organisation's name below.

© Pre-Hospital Emergency Care Council 2018

|                                                                                                                                                   | PORTAL HOME                                 | RECOGNISED INSTITUTIONS                            |
|---------------------------------------------------------------------------------------------------------------------------------------------------|---------------------------------------------|----------------------------------------------------|
| Application for Approval as PHECC                                                                                                                 |                                             | Recognised Institutions                            |
| Recognised Institution                                                                                                                            | Apply to become a<br>Recognised Institution |                                                    |
| Application Reference Your provisional Recognised                                                                                                 |                                             | Apply for Responder<br>Courses                     |
| Institution Number (R.I.)                                                                                                                         |                                             | Manage your Faculty                                |
| Section 1: Organisational Details                                                                                                                 |                                             | Apply for Practitioner                             |
| •Registered Business Name                                                                                                                         |                                             | Course                                             |
| Company Registration Office (CRO) Number (if applicable)                                                                                          |                                             | Renew your approval as a<br>Recognised Institution |
| Charity Registration Number (if applicable)                                                                                                       |                                             |                                                    |
| Trading Business Name(s) being used in delivering a<br>PHECC approved course if different from above.                                             |                                             |                                                    |
| •Organisational Type (None) •                                                                                                                     |                                             |                                                    |
| Is Education and Training a core activity?     (None)                                                                                             |                                             |                                                    |
| Provide a brief description of the business,<br>including date of foundation and the context in<br>which PHECC approved courses will be provided. | e chosen O                                  |                                                    |
| Type of Legal Entity                                                                                                                              | *                                           |                                                    |
| Contact Details<br>Business Address (include eircode)                                                                                             |                                             |                                                    |
| *Address 1                                                                                                                                        |                                             |                                                    |
| Address 2                                                                                                                                         |                                             |                                                    |
| Address 3                                                                                                                                         |                                             |                                                    |
|                                                                                                                                                   |                                             |                                                    |