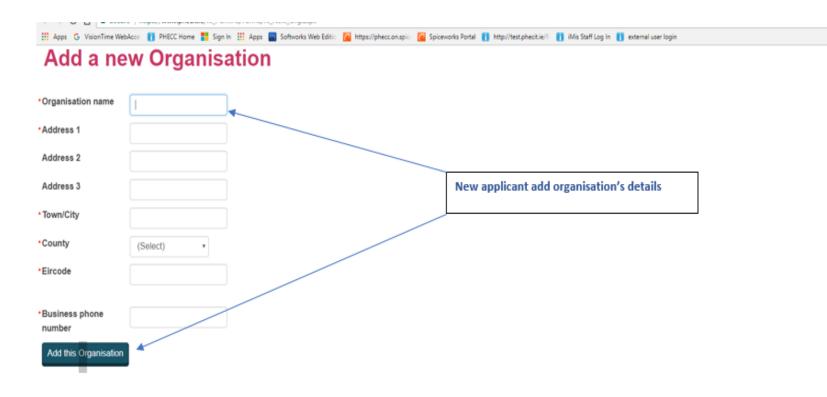

| Create a new account to apply as a Recognised Institution As a new applicant click here to add your organisation's name to the list. |                                                                                                                                                                                                         | New applicant to add organisation's name |
|--------------------------------------------------------------------------------------------------------------------------------------|---------------------------------------------------------------------------------------------------------------------------------------------------------------------------------------------------------|------------------------------------------|
| Or Sign up to man                                                                                                                    | age your existing RI.                                                                                                                                                                                   |                                          |
|                                                                                                                                      | form accurately. You will be redirected to the application form when you click "Create account"<br>of your login information as you will need this to access the RI portal in future and to progress to |                                          |
| Existing organisation                                                                                                                | ns type any part of your organisation's name below.                                                                                                                                                     |                                          |
| Organisation                                                                                                                         | (Select)                                                                                                                                                                                                | Existing RI add name for dropdown menu   |
| Title                                                                                                                                | (None) •                                                                                                                                                                                                |                                          |
| First name                                                                                                                           |                                                                                                                                                                                                         |                                          |
| Middle name                                                                                                                          |                                                                                                                                                                                                         |                                          |
| Last name                                                                                                                            |                                                                                                                                                                                                         |                                          |
| Contact phone<br>number                                                                                                              |                                                                                                                                                                                                         |                                          |
| Preferred email                                                                                                                      |                                                                                                                                                                                                         |                                          |
| Confirm email                                                                                                                        |                                                                                                                                                                                                         |                                          |
| Your preferred email                                                                                                                 | will be your username.                                                                                                                                                                                  |                                          |
| Please create a passw                                                                                                                | vord to log in to your account. (Min 6 chars, alphanumeric plus special character)                                                                                                                      |                                          |
| Password                                                                                                                             |                                                                                                                                                                                                         |                                          |

#### Create a new account to apply as a Recognised Institution

As a new applicant click here to add your organisation's name to the list.