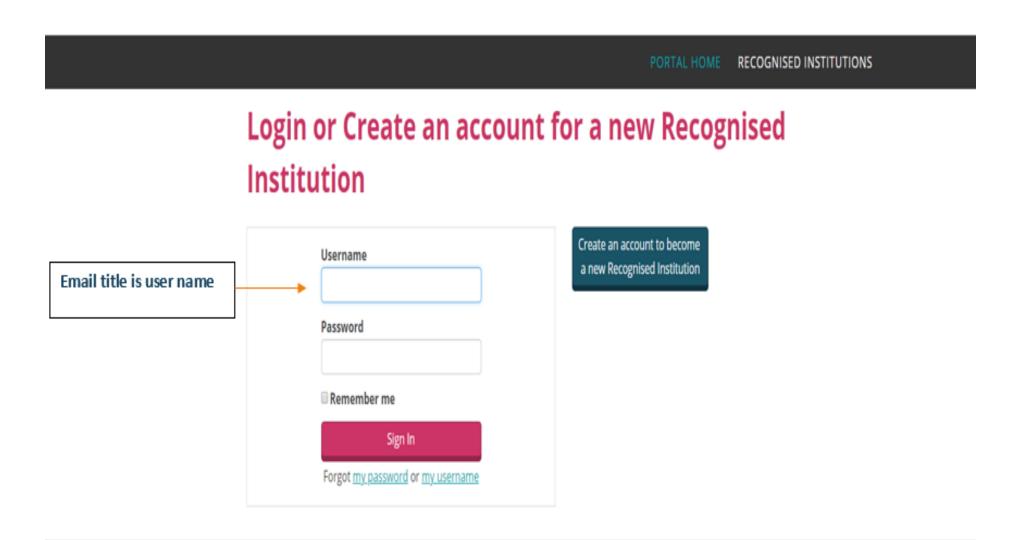

|                                                                                                                                                                            | PORTAL HOME RECOGNISED INST                                                                                                                                                                                                        | TITUTIONS RESOURCES                             |
|----------------------------------------------------------------------------------------------------------------------------------------------------------------------------|------------------------------------------------------------------------------------------------------------------------------------------------------------------------------------------------------------------------------------|-------------------------------------------------|
| Create an account to become                                                                                                                                                | The Recognised Institution (RI) portal is an online system that allows RIs and applicants to manage aspects of your organisation's interactions with PHECC                                                                         | Recognised Institutions                         |
| a new recognised institution<br>Sign in to your existing account<br>Create an account to manage your<br>existing recognised institution<br>Existing RIs and new applicants | for responder and practitioner level courses.<br>This includes applying for recognised institution status, courses and renewal as<br>a RI.                                                                                         | Apply to become a<br>Recognised Institution     |
|                                                                                                                                                                            | <ul> <li>Once you create an account and log in you will be able to apply to:</li> <li>become a RI</li> <li>deliver course(s) at responder (CFR, CFR and MLO, FAR, EFR, EFR –<br/>BTEC) level</li> </ul>                            | Apply for Responder<br>Courses                  |
|                                                                                                                                                                            |                                                                                                                                                                                                                                    | Manage your Faculty                             |
|                                                                                                                                                                            | <ul> <li>provide NQEMT practitioner level course (EMT, P, AP)</li> <li>The portal also allows you to update your faculty listing for courses and submit</li> </ul>                                                                 | Apply for Practitioner<br>Course                |
|                                                                                                                                                                            | your policies and procedures for application and renewal purposes.<br>Once you log in you may see Alerts to let you know when we need information<br>from you. You will also will be able to track the status of your submissions. | Renew your approval as a Recognised Institution |