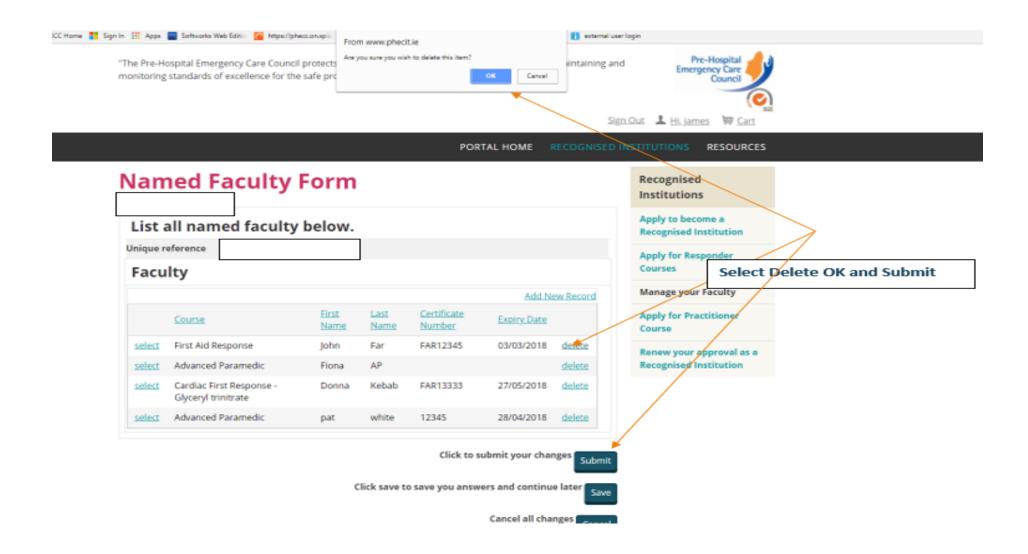

Pre-Hospital Emergency Care Council 2018

| List all named fa | culty below.         |             |               | Apply to become a<br>Recognised Institution |      |
|-------------------|----------------------|-------------|---------------|---------------------------------------------|------|
| Inique reference  |                      |             |               | Apply for Responder                         |      |
| Faculty           |                      |             |               | Courses                                     |      |
|                   |                      | Add N       | ew Record     | Manage your Faculty                         |      |
| Course            | Eirst Las<br>Name Na | Expiry Date |               | Apply for Practitioner<br>Course            |      |
| select            |                      | Ĩ           | delete        | Renew your approval as a                    |      |
| select            |                      |             | delete        | Recognised Institution                      |      |
| select            |                      |             | <u>delete</u> |                                             |      |
| select            |                      |             | delete        |                                             | Link |