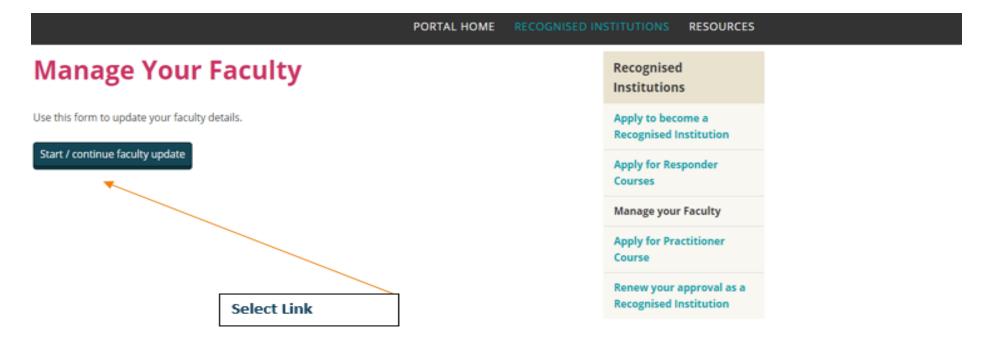

|                                                                                                                                                                            | PORTAL HOME RECOGNISED INST                                                                                                                                                                                                        | TITUTIONS RESOURCES                             |
|----------------------------------------------------------------------------------------------------------------------------------------------------------------------------|------------------------------------------------------------------------------------------------------------------------------------------------------------------------------------------------------------------------------------|-------------------------------------------------|
| Create an account to become                                                                                                                                                | The Recognised Institution (RI) portal is an online system that allows RIs and applicants to manage aspects of your organisation's interactions with PHECC                                                                         | Recognised Institutions                         |
| a new recognised institution<br>Sign in to your existing account<br>Create an account to manage your<br>existing recognised institution<br>Existing RIs and new applicants | for responder and practitioner level courses.<br>This includes applying for recognised institution status, courses and renewal as<br>a RI.                                                                                         | Apply to become a<br>Recognised Institution     |
|                                                                                                                                                                            | <ul> <li>Once you create an account and log in you will be able to apply to:</li> <li>become a RI</li> <li>deliver course(s) at responder (CFR, CFR and MLO, FAR, EFR, EFR –<br/>BTEC) level</li> </ul>                            | Apply for Responder<br>Courses                  |
|                                                                                                                                                                            |                                                                                                                                                                                                                                    | Manage your Faculty                             |
|                                                                                                                                                                            | <ul> <li>provide NQEMT practitioner level course (EMT, P, AP)</li> <li>The portal also allows you to update your faculty listing for courses and submit</li> </ul>                                                                 | Apply for Practitioner<br>Course                |
|                                                                                                                                                                            | your policies and procedures for application and renewal purposes.<br>Once you log in you may see Alerts to let you know when we need information<br>from you. You will also will be able to track the status of your submissions. | Renew your approval as a Recognised Institution |