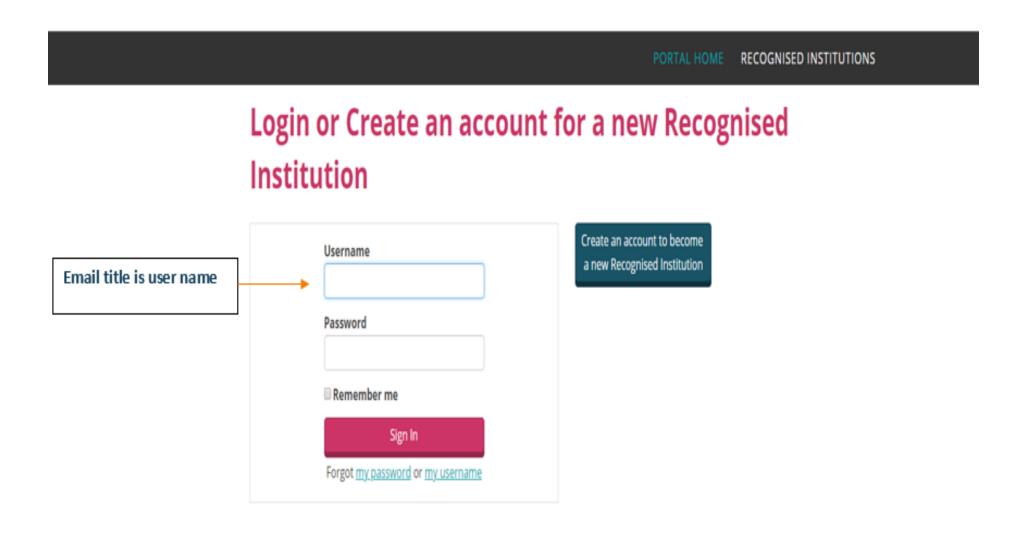

|                                                                      | PORTAL HOME RECOGNISED INST                                                                                                                                                                                                        | TITUTIONS RESOURCES                             |
|----------------------------------------------------------------------|------------------------------------------------------------------------------------------------------------------------------------------------------------------------------------------------------------------------------------|-------------------------------------------------|
| Create an account to become                                          | The Recognised Institution (RI) portal is an online system that allows RIs and applicants to manage aspects of your organisation's interactions with PHECC                                                                         | Recognised Institutions                         |
| a new recognised institution                                         | for responder and practitioner level courses.<br>This includes applying for recognised institution status, courses and renewal as<br>a RI.                                                                                         | Apply to become a<br>Recognised Institution     |
| Sign in to your existing account<br>Create an account to manage your | Once you create an account and log in you will be able to apply to: <ul> <li>become a RI</li> </ul>                                                                                                                                | Apply for Responder<br>Courses                  |
| existing recognised institution                                      | <ul> <li>deliver course(s) at responder (CFR, CFR and MLO, FAR, EFR, EFR –<br/>BTEC) level</li> </ul>                                                                                                                              | Manage your Faculty                             |
|                                                                      | <ul> <li>provide NQEMT practitioner level course (EMT, P, AP)</li> <li>The portal also allows you to update your faculty listing for courses and submit</li> </ul>                                                                 | Apply for Practitioner<br>Course                |
| Existing RIs and new applicants                                      | your policies and procedures for application and renewal purposes.<br>Once you log in you may see Alerts to let you know when we need information<br>from you. You will also will be able to track the status of your submissions. | Renew your approval as a Recognised Institution |