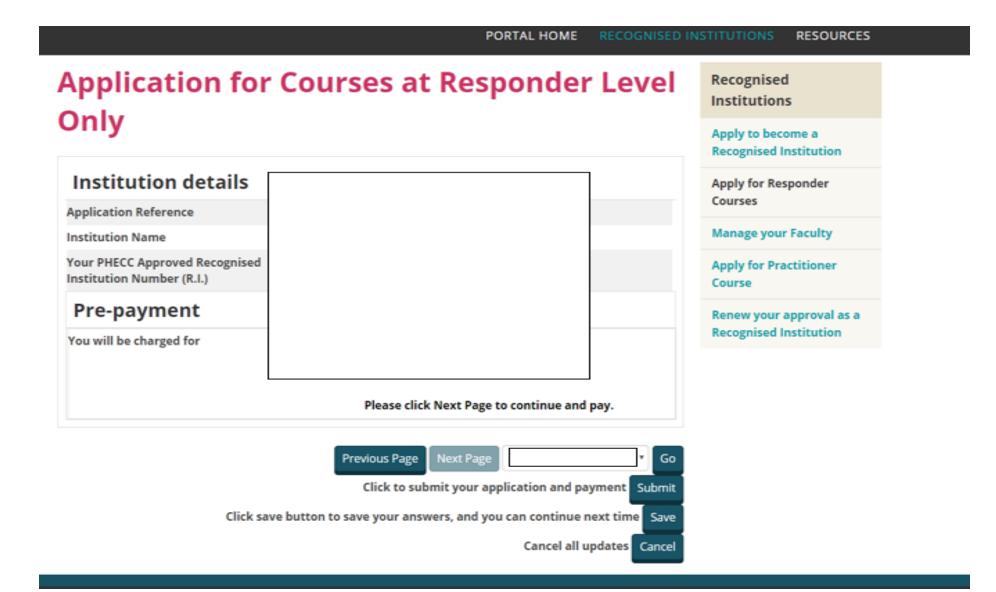

RI\_PORTAL/RI\_Courses.aspx?hkey=09f7645f-8d89-4ad2-be39-295085ef2054\_incil\_2018

|             | ication for Co                                                           | ourses at Resp                              | onder Leve        | Recognised<br>Institutions                  |  |
|-------------|--------------------------------------------------------------------------|---------------------------------------------|-------------------|---------------------------------------------|--|
| Dnly        |                                                                          |                                             |                   | Apply to become a<br>Recognised Institution |  |
| Instit      | ution details                                                            |                                             |                   | Apply for Responder<br>Courses              |  |
| Application | n Reference                                                              |                                             |                   | courses                                     |  |
| Institution | Name                                                                     |                                             |                   | Manage your Faculty                         |  |
|             | C Approved Recognised<br>Number (R.I.)                                   | ]                                           | 7                 | Apply for Practitioner<br>Course            |  |
| Opera       | ational Details                                                          |                                             |                   | Renew your approval as a                    |  |
|             | oad details of how course delive<br>activities will be monitored an      | <ul> <li>Course benefit protocit</li> </ul> | View Remove       | Recognised Institution                      |  |
|             | tails of how course resources a<br>e.g. equipment allocation and<br>nce. | re Course Resources.docx                    | View Remove       |                                             |  |
| Cours       | se Detail                                                                |                                             |                   |                                             |  |
|             |                                                                          |                                             | Add New Record    |                                             |  |
|             | Course                                                                   | Course Director                             | Internal Verifier |                                             |  |
| select      | CFR - Glyceryl trinitrate                                                |                                             |                   |                                             |  |
| select      | CFR Advanced                                                             |                                             |                   |                                             |  |
| select      | CFR Community                                                            |                                             |                   |                                             |  |
| select      | CEP - Eninanhrina                                                        |                                             |                   |                                             |  |

Previous Page Next Page Go

|                                                                                                             | PORTAL HOME RECOGNISED                          | INSTITUTIONS RESOURCES                          |  |
|-------------------------------------------------------------------------------------------------------------|-------------------------------------------------|-------------------------------------------------|--|
| Application for Courses at Responder Level Only<br>THANK YOU FOR YOUR COURSE APPLICATION                    |                                                 | Recognised<br>Institutions                      |  |
|                                                                                                             |                                                 | Apply to become a<br>Recognised Institution     |  |
| An RI Course - Responder has been received from<br>Your Application reference is<br>about this application. | please quote this in any correspondence with us | Apply for Responder<br>Courses                  |  |
|                                                                                                             |                                                 | Manage your Faculty                             |  |
|                                                                                                             |                                                 | Apply for Practitioner<br>Course                |  |
|                                                                                                             |                                                 | Renew your approval as a Recognised Institution |  |