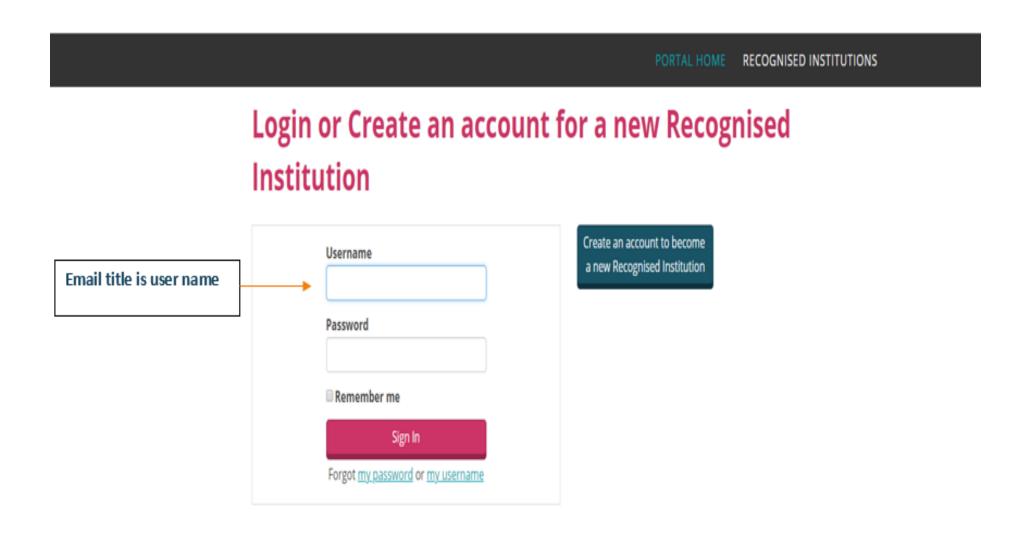

|                                                                  | PORTAL HOME RECOGNISED INST                                                                                                                                                                                                        | TITUTIONS RESOURCES                                |
|------------------------------------------------------------------|------------------------------------------------------------------------------------------------------------------------------------------------------------------------------------------------------------------------------------|----------------------------------------------------|
| Create an account to become                                      | The Recognised Institution (RI) portal is an online system that allows RIs and applicants to manage aspects of your organisation's interactions with PHECC                                                                         | Recognised Institutions                            |
| a new recognised institution<br>Sign in to your existing account | for responder and practitioner level courses.<br>This includes applying for recognised institution status, courses and renewal as<br>a RI.                                                                                         | Apply to become a<br>Recognised Institution        |
| Create an account to manage your                                 | Once you create an account and log in you will be able to apply to: <ul> <li>become a RI</li> </ul>                                                                                                                                | Apply for Responder<br>Courses                     |
| existing recognised institution                                  | <ul> <li>deliver course(s) at responder (CFR, CFR and MLO, FAR, EFR, EFR –<br/>BTEC) level</li> </ul>                                                                                                                              | Manage your Faculty                                |
|                                                                  | <ul> <li>provide NQEMT practitioner level course (EMT, P, AP)</li> <li>The portal also allows you to update your faculty listing for courses and submit</li> </ul>                                                                 | Apply for Practitioner<br>Course                   |
| Existing RIs and new applicants                                  | your policies and procedures for application and renewal purposes.<br>Once you log in you may see Alerts to let you know when we need information<br>from you. You will also will be able to track the status of your submissions. | Renew your approval as a<br>Recognised Institution |